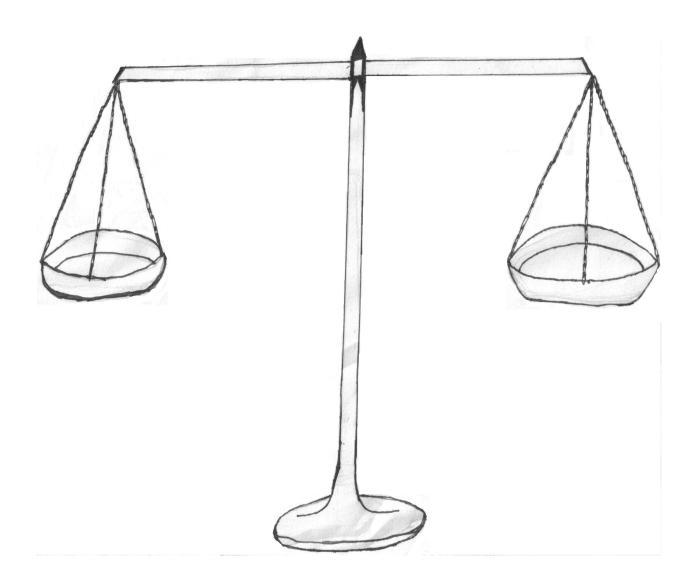

### Shophtim

(Judges)

YHWH through Moshe commands His people Israel to appoint judges and officers in all their tribes. These judges and officers are to be careful to judge righteously and fairly. They are commanded that they are never to take a bribe. Taking a bribe perverts justice and righteousness. Pursuing righteousness will enable Israel to go in and possess the Land YHWH promised to Avraham, Yitzchak and Ya'aqov.

Israel is also commanded to stay away from practicing idolatry. If anyone should hear of an abominable act of idolatry being done in Israel, then we are to go and thoroughly investigate this. If it is determined that this is true, then the person or persons responsible for this abominable act is to be taken out and stoned. It does not matter who this person is, or how closely related this person might be to us, we are to purge the evil from our midst.